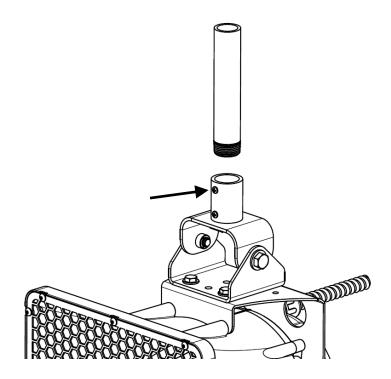

## HyperSpike® TCPA-10 Ceiling Mount Kit P/N: 72377B-802

- 1) To hang a TCPA-10 system from the ceiling, use an optional Ceiling Mount Bracket. Attach the bracket to the TCPA-10 or two TCPA-10s with the dual mount plate using three ½-20 bolts.
- 2) The Ceiling Mount Bracket accepts a male ¾ NPT male threaded conduit. Feed the TCPA-10 wires through the Hanging Mount Bracket and through the conduit.
- 3) Thread the conduit into the top of the Ceiling Mount Bracket and tighten the upper Phillips head screw as shown in the Figure below.

Figure 1: Attaching Ceiling Mount Bracket to threaded conduit

Ultra Electronics – USSI 4868 East Park 30 Drive Columbia City, IN 46725 USA +1-260-248-3666