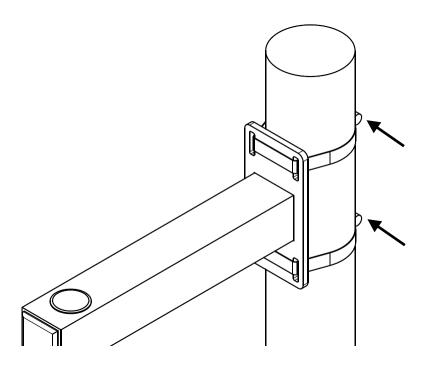

## HyperSpike® TCPA-10 Pole Mount Bands P/N: 72377B-801

- 1) The HyperSpike<sup>®</sup> Wall Mount Bracket may be mounted to a pole using the two included metal bands. The bands are compatible with poles with diameters from 3.25 to 6.0 inches.
- 2) Feed one end of one band through one upper slot and back through the other upper slot. Feed the other band through the lower slots in the same way.
- 3) Wrap the bands around the pole and tighten the worm gears until secured as shown in the Figure below. Do not exceed 30 in-lbs.

Figure 1: Tightening the pole mount bands

Ultra Electronics – USSI 4868 East Park 30 Drive Columbia City, IN 46725 USA +1-260-248-3666